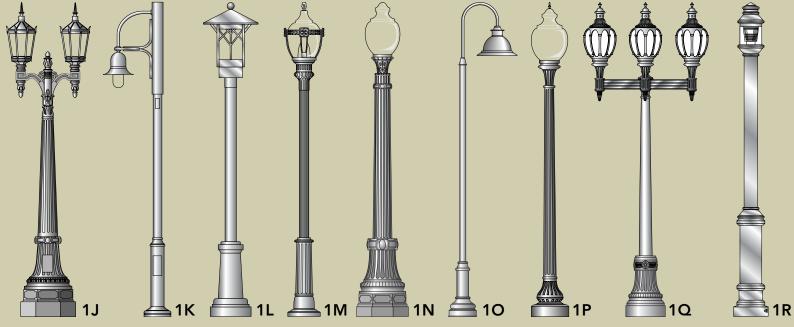

#### ORNAMENTAL METAL POLES

- 1A= OHIO, MALL 1B= PARKING LOT MORENO VALLY, CA. 1C= CUSTOM LIGHTNEWPORT COAST, CA. 1D= STREET LIGHTING, SAN FERNANDO, CA. 1E= LOMITA, CA. TRAIN STATION 1F= STREET LIGHTING, CLAREMONT, CA. 1H= STREET LIGHTING, SHADY CANYON, CA. 1I = STREET LIGHTING, SAN JUAN CAPISTRANO, CA.