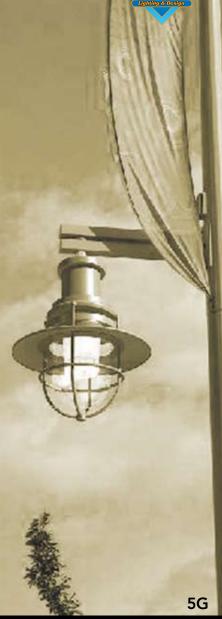

- 4GF NING LUMINARE COACHELE WI REFLECTOR 5A= PARKING TEMECULA, CA. WOLFCREEK SPORTS COMPLEX 5B= PARKING ARROYA GOLF, MISSION VIEJO, CA. 5C= TRAIN STATION, SAN CLEMENTE, CA. 5D= STREET LIGHTING, SANTA CLARTA, CA. 5E= STREET LIGHTING, MISSION VIEJO, CA. 5F= WALKWAY LIGHTING, PALM SPRINGS, CA. 5G= WALKWAY, KING MARINA FIXTURE 5H= PARK LIGHTING, RANCHO CUCAMONGA, CA.