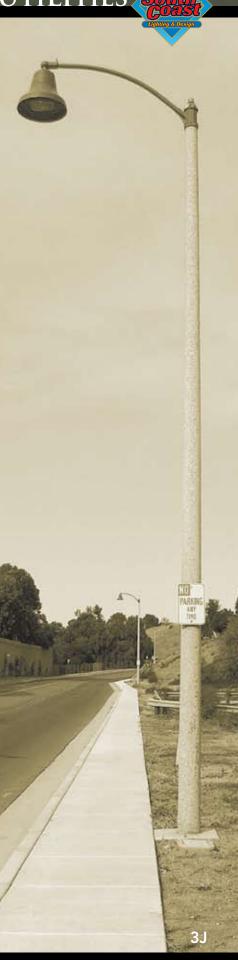

   3J=
   PARK LIGHTING, SAN CLEMENTE,CA

   3K=
   STREET LIGHTING, UPLAND, CA.

- 4A- MALL LIGHTING, KING LUMINAIRE 4B- AREA LIGHTING, YORBA LINDA, CA. 4C- PARKING, LAGUNA HILLS, CA. CIVIC CENTER 4D- CITY OF LOS ANGELES, ALAMEDA TROLLEY POLE 4E- CITY OF LOS ANGELES 1906 REPLICA 4E- KING LUMINAIRE K56 WITH LOUVERS 4G- KING LUMINAIRE K56 WITH LOUVERS