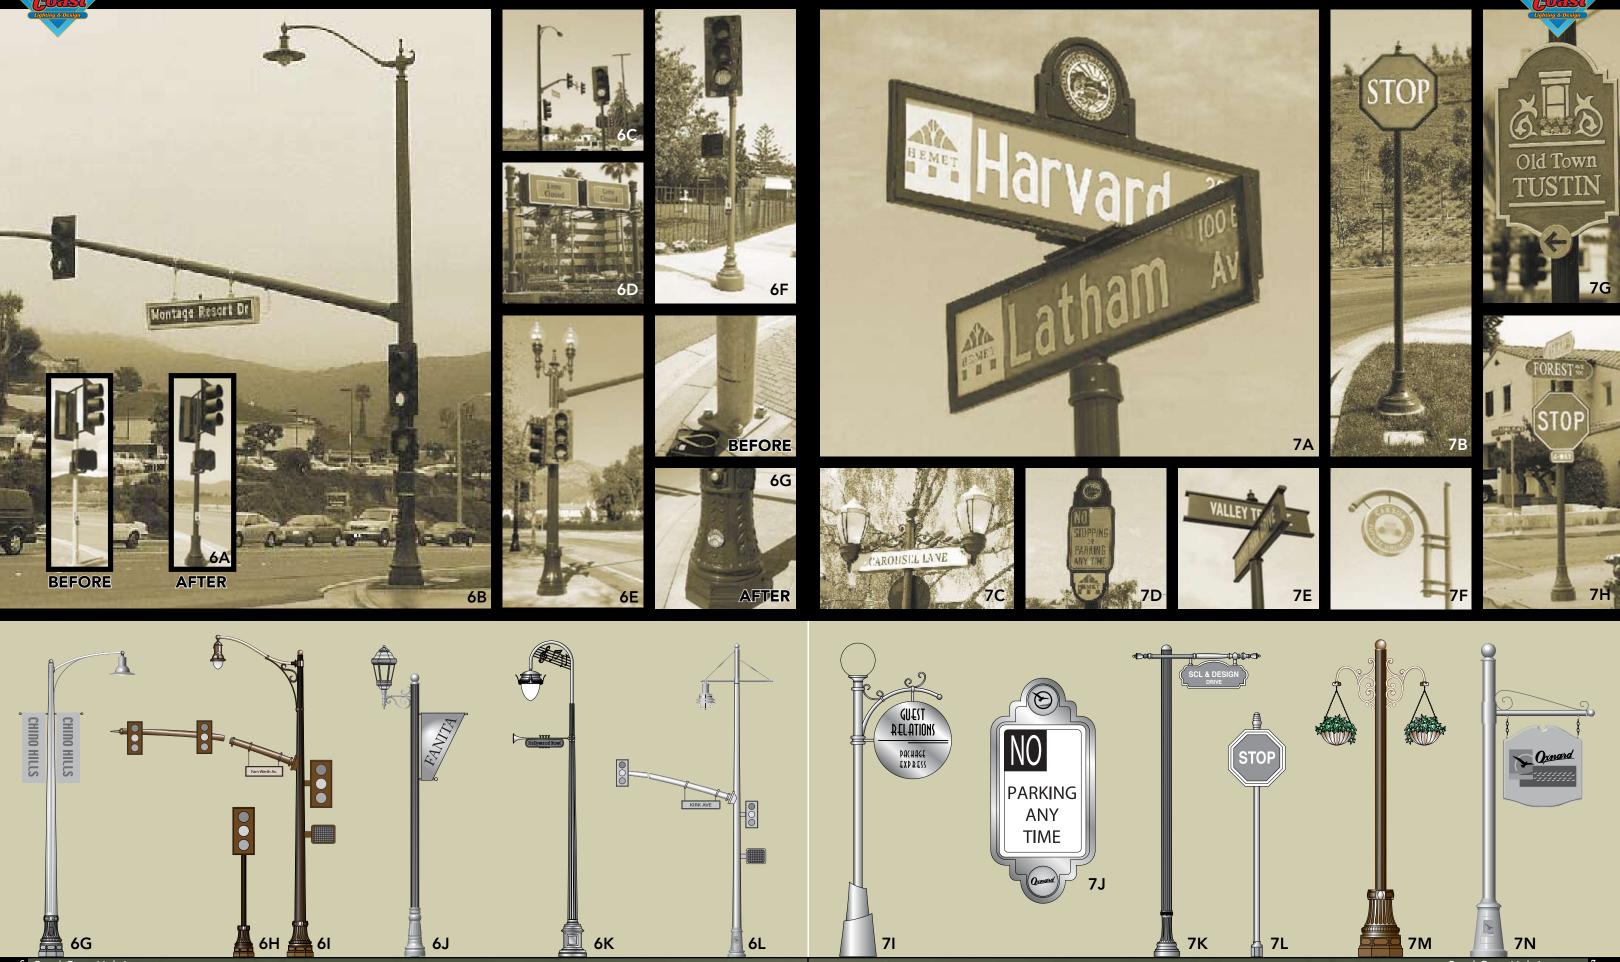

ACORN LIGHT FOR DARK SKIES, KING LUMINAIRE

5J = TVALENTAL EXEMPTING, VEDELON, GL. 6A= DECO TRAFFIC, LAGUNA BEACH, CA. 6B= DECO TRAFFIC, LAGUNA BEACH, CA. 6C= DECO TRAFFIC, ANAHEIM, CA. RESORT AREA 6D= DECO CAL TRANS OVERHEAD., ANAHEIM, ENTRANCE TO THEME PARK 6E= DECO TRAFFIC, ANAHEIM, CA. 6G= STANDARD TRAFFIC MODIFIED TO DECONJECT DELED MILIPIETA CA. TO DECO IN FIELD, MURRIETA, CA.

7A= STREET SIGNS W/ LOGOS , HEMET, CA.

- TAE'S TREET SIGNS W/ LOGOST, HEM'ET, CA.
  TAE SHADT CANYON, IRVINE, CA.
  TC= SANTA CLARITA COMBINATION STREET LT W/ SIGNAGE.
  TO= NO PARKING ASSEMBLES, HEMET, CA.
  TE= STREET SIGNS, FONTANA, CA.
  TF= CITY ENTRANCE SIGN, CARSON, CA
  GOLD TOWN TUSTIN, CA. CUSTOM SIGNAGE.
  TH= LAGUNA BEACH, CA. CIVIC CENTER
- 8A= ARROYO GOLF, MISION VIEJO, CA. 8B= DANA POINT, CA. SHOPPING CENTER. 8C= CLAREMONT, CA. 8D= TEMECULA, CA. , CASINO