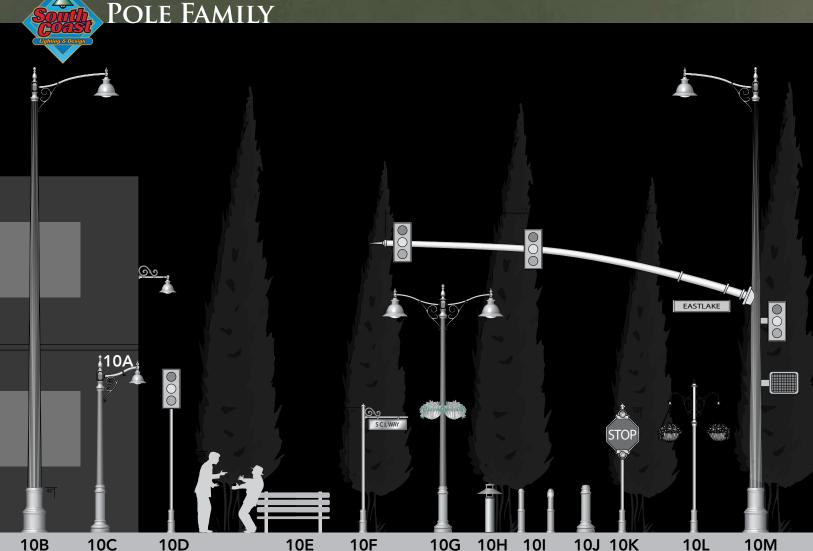

#### TABLE OF CONTENTS

Ornamental Metal Poles ......1

Decorative Concrete Poles......2

Approved by Southern California Utilities..... 3

Light Fixtures Historical (Post Top and Pendant)......4

#### ORNAMENTAL METAL POLES

## DECORATIVE CONCRETE POLES

### APPROVED BY SOUTHERN CALIFORNIA UTILITIES

#### LIGHT FIXTURES HISTORICAL

#### LIGHT FIXTURES TRADITIONAL/CONTEMPORARY

#### ORNAMENTAL TRAFFIC POLES

#### DECORATIVE STREET & SIGN POSTS

80

8L

81