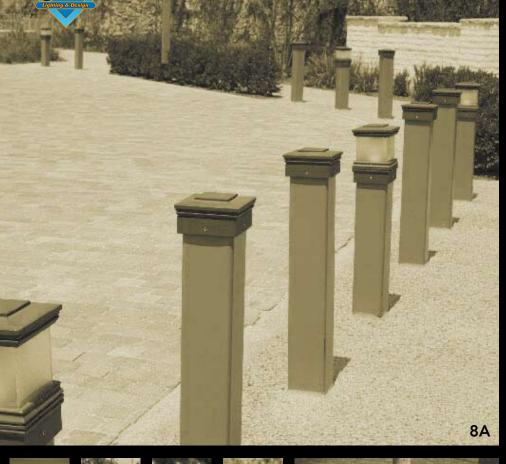

7A= STREET SIGNS W/ LOGOS , HEMET, CA.

- TAE'S TREET SIGNS W/ LOGOST, HEM'ET, CA.
  TAE SHADT CANYON, IRVINE, CA.
  TC= SANTA CLARITA COMBINATION STREET LT W/ SIGNAGE.
  TO= NO PARKING ASSEMBLES, HEMET, CA.
  TE= STREET SIGNS, FONTANA, CA.
  TF= CITY ENTRANCE SIGN, CARSON, CA
  GOLD TOWN TUSTIN, CA. CUSTOM SIGNAGE.
  TH= LAGUNA BEACH, CA. CIVIC CENTER
- 8A= ARROYO GOLF, MISION VIEJO, CA. 8B= DANA POINT, CA. SHOPPING CENTER. 8C= CLAREMONT, CA. 8D= TEMECULA, CA. , CASINO