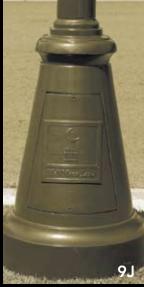

AN= DENCH, KING LUMINAIRE 9A= WALL SIGN TO MATCH STREET LIGHTS, SANTA CLARITA, CA. 9B= FONTANA, CA. STREET SIGN W/LOGO 9C= DECORATIVE MAILBOX, DOCEANSIDE, CA. 9D= DECORATIVE MAILBOX, DANA POINT,CA. 9E= UPLAND, CA. ENTARNCE LIGHTS 9F= WINDSOR CASINO, KING LUMINAIRE. 9G= LOGOS CASI FOR POLES 9H= STATE STREET PROJECT, KING LUMINAIRE 9I = CUSTOM SIGN POLES, RANCHO CUCAMONGA, CA. 9J = LOGO POLE. NEWPORT BEACH. CA. 9J = LOGO POLE, NEWPORT BEACH, CA.