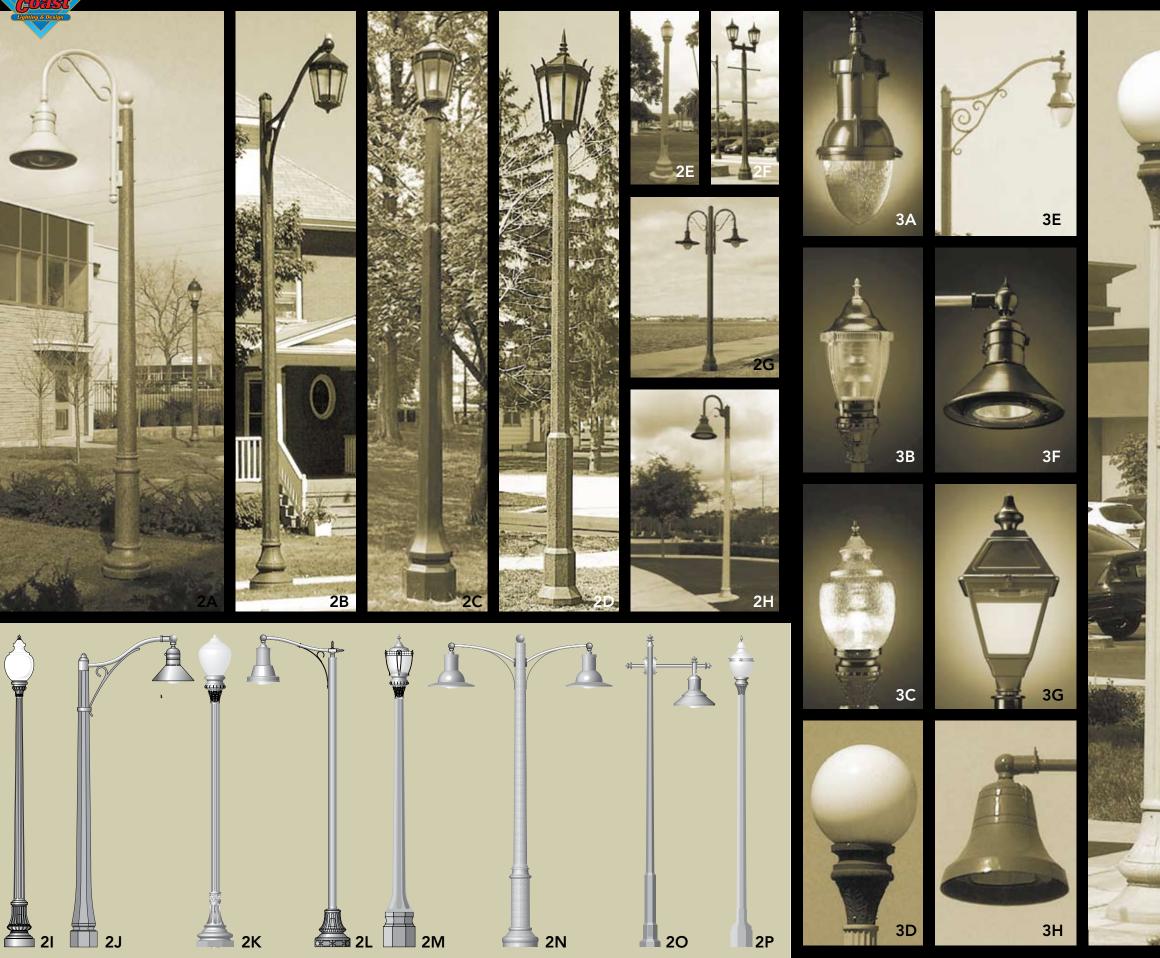

- 2A= STREET LIGHT REPLICA, LOS ANGELES, CA. 2B= STREET LIGHTING KING LUMINARE, OHIO 2C= STREET LIGHTING , MINNESOTA 2D= STREET LIGHTING , KING JOHIO 2E= AREA LIGHTING , KING LIGHTING,OHIO 2E= WALKWAY LIGHTING , GREAT LAKES, MI. 2G= WALKWAY LIGHTING, SADDLEBACK VALLEY, CA.
- 3A= EDISONCARPINTERIA FIXTURE 3B= STREET LIGHTING, TORRANCE, CA.

- 3C=
   EDSION NOSTALGIC FIXTURE

   3D=
   STREET LIGHTING, CYPRESS,CA.

   3E=
   EDISON CARPINTERIA WITH SCROLL ARM

   3F=
   EDISON CACHUTE

   3G=
   EDISON COACHUTE

   3H=
   MISSION BELL STREETLIGHT

   3I=
   STREET LIGHT, CYPRESS, CA.

   3J=
   PARK LIGHTING, SAN CLEMENTE,CA

   3K=
   STREET LIGHTING, UPLAND, CA.

- 4A- MALL LIGHTING, KING LUMINAIRE 4B- AREA LIGHTING, YORBA LINDA, CA. 4C- PARKING, LAGUNA HILLS, CA. CIVIC CENTER 4D- CITY OF LOS ANGELES, ALAMEDA TROLLEY POLE 4E- CITY OF LOS ANGELES 1906 REPLICA 4E- KING LUMINAIRE K56 WITH LOUVERS 4G- KING LUMINAIRE K56 WITH LOUVERS