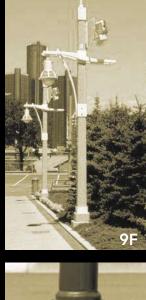

AN= DENCH, KING LUMINAIRE 9A= WALL SIGN TO MATCH STREET LIGHTS, SANTA CLARITA, CA. 9B= FONTANA, CA. STREET SIGN W/LOGO 9C= DECORATIVE MAILBOX, DOCEANSIDE, CA. 9D= DECORATIVE MAILBOX, DANA POINT,CA. 9E= UPLAND, CA. ENTARNCE LIGHTS 9F= WINDSOR CASINO, KING LUMINAIRE. 9G= LOGOS CASI FOR POLES 9H= STATE STREET PROJECT, KING LUMINAIRE 9I = CUSTOM SIGN POLES, RANCHO CUCAMONGA, CA. 9J = LOGO POLE. NEWPORT BEACH. CA. 9J = LOGO POLE, NEWPORT BEACH, CA.